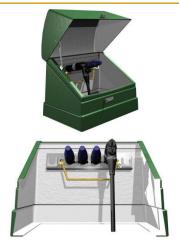

## **Cable Junction Pedestals**

- Available in single, two, and three phase models
- Stainless steel/Aluminum mounting assemblies for 2point, 3-point, 4-point or multipoint junctions 15/25/35KV 200/600A arrangements. Available with stainless steel parking stands above or below junctions or in line or on a slant.
- Fire retardant 1/4" fiberglass construction with UV protection
- Offered in direct buried, padmount or two piece models
- Optional #2 or 3/8" solid copper ground bar
- Meets IEEE C57.12.28 Padmounted enclosure Integrity Standards and RUS accepted
- Standard captive Penta bolt and padlocking provisions.
- A 5/8-11 lifting nut on both sides for easy lifting
- Stainless steel slip joint hinges and tamper proof bolts allows top to be easily removed in "full open" position
- Available in Munsell Green, Willow Green, Desert Tan, or Light Gray colors