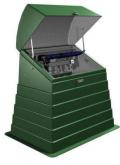

## **Cable Junction Pedestals**

- Available in single, two, and three phase models
- Stainless steel/Aluminum mounting assemblies for 2point, 3-point, 4-point or multipoint junctions 15/25/35KV 200/600A arrangements. Available with stainless steel parking stands above or below junctions or in line or on a slant.
- Fire retardant 1/4" fiberglass construction with UV protection
- Offered in direct buried, padmount or two piece models
- Optional #2 or 3/8" solid copper ground bar
- Meets IEEE C57.12.28 Padmounted enclosure Integrity Standards and RUS accepted
- Standard captive Penta bolt and padlocking provisions.
- A 5/8-11 lifting nut on both sides for easy lifting
- Stainless steel slip joint hinges and tamper proof bolts allows top to be easily removed in "full open" position
- Available in Munsell Green, Willow Green, Desert Tan, or Light Gray colors