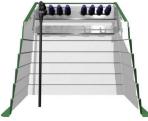

## **Cable Junction Pedestals**

- Available in single, two, and three phase models
- Stainless steel/Aluminum mounting assemblies for 2point, 3-point, 4-point or multipoint junctions 15/25/35KV 200/600A arrangements. Available with stainless steel parking stands above or below junctions or in line or on a slant.
- Fire retardant 1/4" fiberglass construction with UV protection
- Offered in direct buried, padmount or two piece models
- Optional #2 or 3/8" solid copper ground bar
- Meets IEEE C57.12.28 Padmounted enclosure Integrity Standards and RUS accepted
- Standard captive Penta bolt and padlocking provisions.
- A 5/8-11 lifting nut on both sides for easy lifting
- Stainless steel slip joint hinges and tamper proof bolts allows top to be easily removed in "full open" position
- Available in Munsell Green, Willow Green, Desert Tan, or Light Gray colors