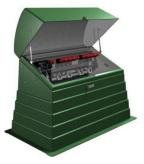

## **Cable Junction Pedestals**

- Available in single, two, and three phase models
- Stainless steel/Aluminum mounting assemblies for 2point, 3-point, 4-point or multipoint junctions 15/25/35KV 200/600A arrangements. Available with stainless steel parking stands above or below junctions or in line or on a slant.
- Fire retardant 1/4" fiberglass construction with UV protection
- Offered in direct buried, padmount or two piece models
- Optional #2 or 3/8" solid copper ground bar
- Meets IEEE C57.12.28 Padmounted enclosure Integrity Standards and RUS accepted
- Standard captive Penta bolt and padlocking provisions.
- A 5/8-11 lifting nut on both sides for easy lifting
- Stainless steel slip joint hinges and tamper proof bolts allows top to be easily removed in "full open" position
- Available in Munsell Green, Willow Green, Desert Tan, or Light Gray colors